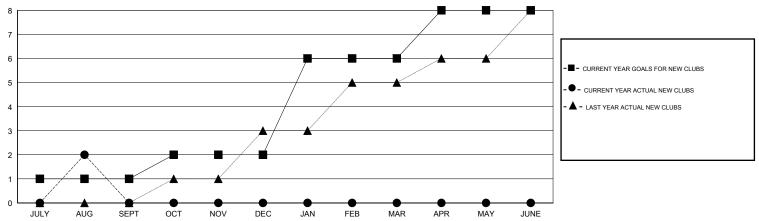

## District 323 H2

Results as of: 8/31/2016

GMT: KAMLESH JAIN LOCATION INDIA GMT CA 6

| Clubs  RESULTS FOR 2016-2017 |        |   |   |   |  |  |
|------------------------------|--------|---|---|---|--|--|
|                              |        |   |   |   |  |  |
| JULY/AUG/SEPT OCT/NOV/DEC    | 1<br>1 | 2 | 0 | 2 |  |  |
| JAN/FEB/MAR<br>APR/MAY/JUNE  | 4<br>2 | 0 | 0 | 0 |  |  |

## GOALS AND ACTUAL NEW CLUBS CUMULATIVE