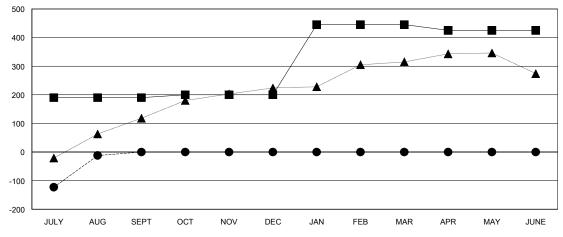

|                          |                    | Members                             |                    |                  |  |  |
|--------------------------|--------------------|-------------------------------------|--------------------|------------------|--|--|
| RESULTS FOR 2016-2017    |                    |                                     |                    |                  |  |  |
| QUARTER                  | NEW MEMBER<br>GOAL | CHARTER AND<br>NEW MEMBERS<br>ADDED | DROPPED<br>MEMBERS | NET<br>GAIN/LOSS |  |  |
| JULY/AUG/SEPT            | 190                | 156                                 | 168                | -12              |  |  |
| OCT/NOV/DEC  JAN/FEB/MAR | 10<br>245          | 0<br>0                              | 0<br>0             | 0<br>0           |  |  |
| APR/MAY/JUNE             | -20                | 0                                   | 0                  | 0                |  |  |

## GOALS AND ACTUAL MEMBERS CUMULATIVE

| -■-  | CURRENT YEAR GOALS FOR NEW |
|------|----------------------------|
| MEMA | EDG                        |

- ● - CURRENT YEAR ACTUAL MEMBERS

- ▲ - LAST YEAR ACTUAL MEMBERS